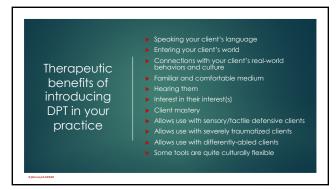

When interests change, play therapists work to find therapeutic value in the new item(s).



















































Grab a piece of paper and a pencil:

1) What email will you use?
2) What username will you use?
3) What birthday will you use?
4) What security question will you use?
5) What profile picture, if any, will you use?



| Name of Game/App/Program | Hardware Type | Software Type   | Nurture | Frustration Tolerance | Strategy | Interactive/Social Skills | Coping Skills | п |
|--------------------------|---------------|-----------------|---------|-----------------------|----------|---------------------------|---------------|---|
| Animal Crossing          | Switch        | estore download | у       | у                     | у        | у                         | y             |   |
| Bogo                     | VR            | VR program      | у