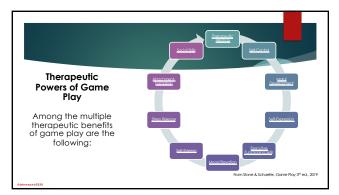

When interests change, play therapists work to find therapeutic value in the new item(s).



















































Grab a piece of paper and a pencil:

1) What email will you use?
2) What username will you use?
3) What birthday will you use?
4) What security question will you use?
5) What profile picture, if any, will you use?



| Name of Game/App/Program | Hardware Type | Software Type   | Nurture | Frustration Tolerance | Strategy | Interactive/Social Skills | Coping Skills | п |
|--------------------------|---------------|-----------------|---------|-----------------------|----------|---------------------------|---------------|---|
| Animal Crossing          | Switch        | estore download | у       | у                     | у        | у                         | y             |   |
| Bogo                     | VR            | VR program      | у       | n