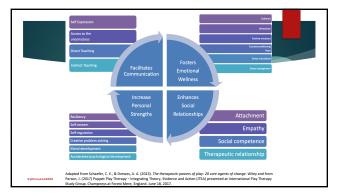

When interests change, play therapists work to find therapeutic value in the new item(s).



















































Grab a piece of paper and a pencil:

1) What email will you use?
2) What username will you use?
3) What birthday will you use?
4) What security question will you use?
5) What profile picture, if any, will you use?



| Name of Game/App/Program | Hardware Type | Software Type   | Nurture | Frustration Tolerance | Strategy | Interactive/Social Skills | Coping Skills | п |
|--------------------------|---------------|-----------------|---------|-----------------------|----------|---------------------------|---------------|---|
| Animal Crossing          | Switch        | estore download | у       | у                     | у        | у                         | y             |   |
| Bogo                     | VR            | VR program      | у       | n