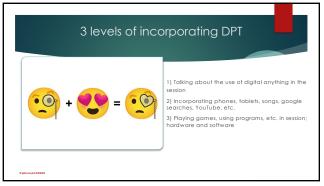

When interests change, play therapists work to find therapeutic value in the new item(s).



















































Grab a piece of paper and a pencil:

1) What email will you use?
2) What username will you use?
3) What birthday will you use?
4) What security question will you use?
5) What profile picture, if any, will you use?



| Name of Game/App/Program | Hardware Type | Software Type   | Nurture | Frustration Tolerance | Strategy | Interactive/Social Skills | Coping Skills | п |
|--------------------------|---------------|-----------------|---------|-----------------------|----------|---------------------------|---------------|---|
| Animal Crossing          | Switch        | estore download | у       | у                     | у        | у                         | y             |   |
| Bogo                     | VR            | VR program      | у